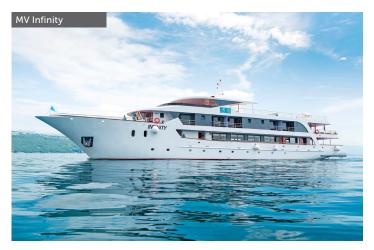

## **KL Deluxe Superior Ships**

Larger & best small ship vessels on the Adriatic, new or refurbished after 2016. Built from high quality wood, glass, marble, stainless steel or similar, minimum length 47m. Spacious sun deck, hot tubs, lavishly designed A/C double / twin cabins with ensuite, toiletries, hair dryer, wardrobe cabinet, slippers, deposit box. Cabins 15 - 20m<sup>2</sup>.