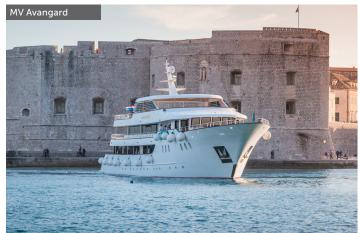

## **KL Deluxe Superior Ships**

Larger & best small ship vessels on the Adriatic, new or refurbished after 2016. Built from high quality wood, glass, marble, stainless steel or similar, minimum length 47m. Spacious sun deck, hot tubs, lavishly designed A/C double / twin cabins with ensuite, toiletries, hair dryer, wardrobe cabinet, slippers, deposit box. Cabins 15 - 20m<sup>2</sup>.