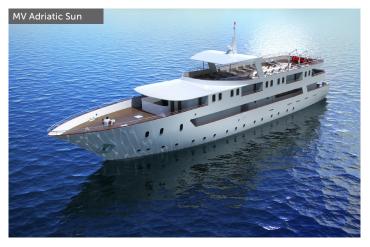

## **KL Deluxe Superior Ships**

Larger & best small ship vessels on the Adriatic, new or refurbished after 2016. Built from high quality wood, glass, marble, stainless steel or similar, minimum length 47m. Spacious sun deck, hot tubs, lavishly designed A/C double / twin cabins with ensuite, toiletries, hair dryer, wardrobe cabinet, slippers, deposit box. Cabins 15 - 20m<sup>2</sup>.