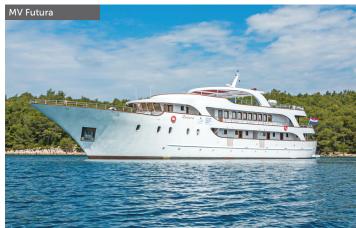

## **KL Deluxe Superior Ships**

Larger & best small ship vessels on the Adriatic, new or refurbished after 2016. Built from high quality wood, glass, marble, stainless steel or similar, minimum length 47m. Spacious sun deck, hot tubs, lavishly designed A/C double / twin cabins with ensuite, toiletries, hair dryer, wardrobe cabinet, slippers, deposit box. Cabins 15 - 20m<sup>2</sup>.