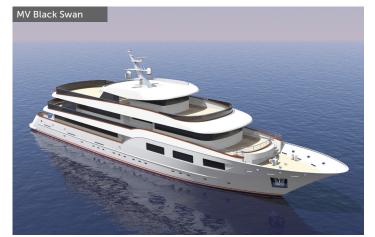

## **KL Deluxe Superior Ships**

Larger & best small ship vessels on the Adriatic, new or refurbished after 2016. Built from high quality wood, glass, marble, stainless steel or similar, minimum length 47m. Spacious sun deck, hot tubs, lavishly designed A/C double / twin cabins with ensuite, toiletries, hair dryer, wardrobe cabinet, slippers, deposit box. Cabins 15 - 20m<sup>2</sup>.