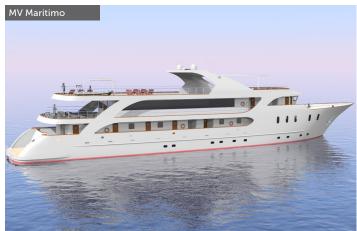

## **KL Deluxe Superior Ships**

Larger & best small ship vessels on the Adriatic, new or refurbished after 2016. Built from high quality wood, glass, marble, stainless steel or similar, minimum length 47m. Spacious sun deck, hot tubs, lavishly designed A/C double / twin cabins with ensuite, toiletries, hair dryer, wardrobe cabinet, slippers, deposit box. Cabins 15 - 20m<sup>2</sup>.